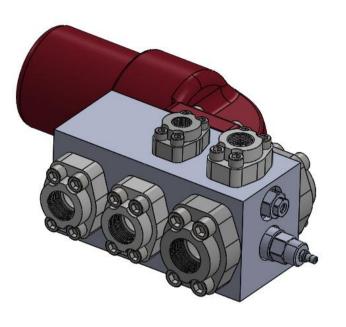

## **Further Information**

Advanced spares kits also available

 $\square$ 

All in one manifold for the control of output oil from a subsea auxiliary or dirty work pack pump. Principally designed to reduce space in subsea hydraulic systems but also to increase reliability by eliminating a significant number of pipes and joints between components, reducing complexity, and simplifying maintenance.